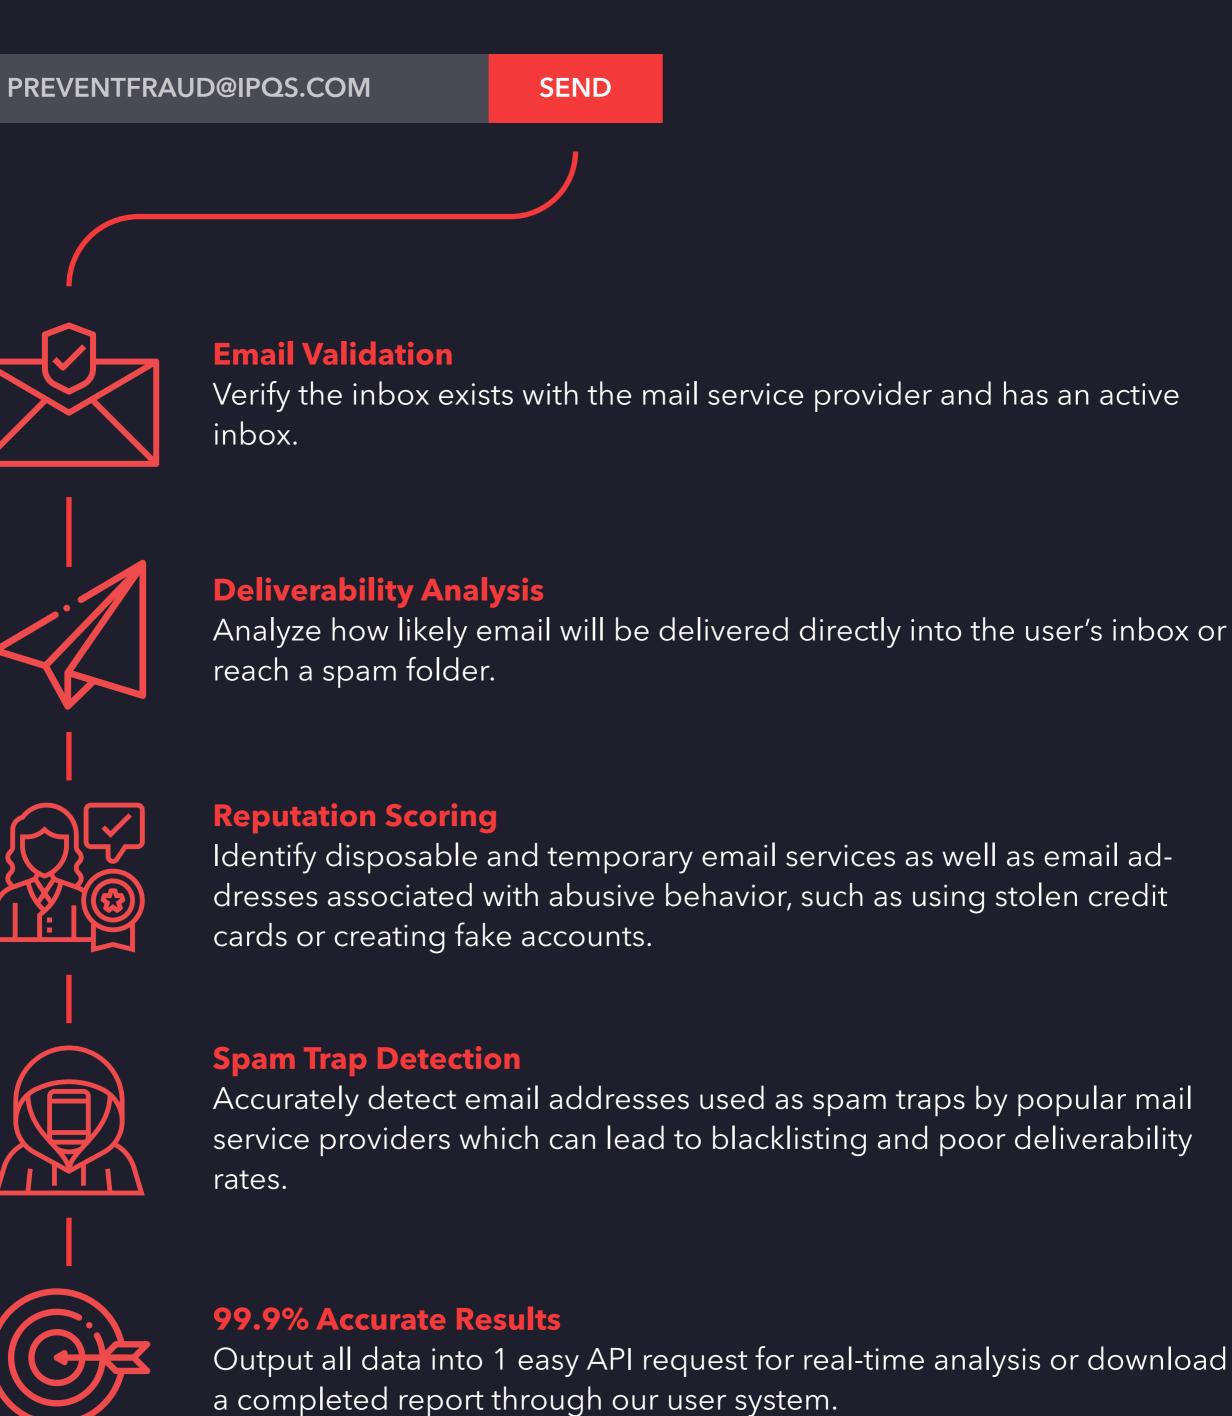

#### THE RIGHT EMAIL VERIFICATION PLATFORM HELPS TO

Email Verification should be optimized to produce the best results from all major mail ser-

vices anywhere in the world.

Analyze how likely email will be delivered directly into the user's inbox or

Identify disposable and temporary email services as well as email addresses associated with abusive behavior, such as using stolen credit